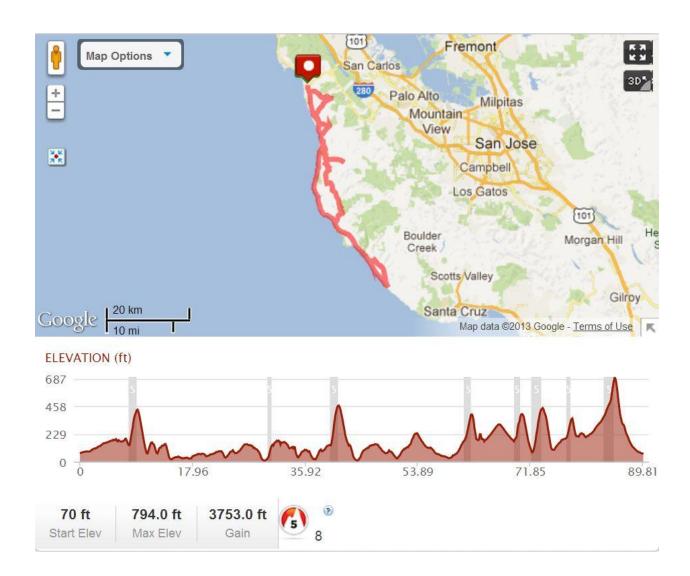

Half Moon Bay - Davenport Loop ride. South along Hwy 1, return along an inland route.

## Route developed by Jeff Jones. Start in Half Moon Bay, Corner of Main and Higgins

## Head south on Main St toward Higgins Canyon Rd

| 0.02 mi  | Turn right to stay on Main St                                                             |
|----------|-------------------------------------------------------------------------------------------|
| 0.06 mi  | Turn left onto CA-1 S/Cabrillo Hwy                                                        |
| 18.01 mi | Head south on CA-1 S/Cabrillo Hwy                                                         |
| 34.76 mi | Head northwest on CA-1 N/Cabrillo Hwy                                                     |
| 34.78 mi | Turn right toward Swanton Rd                                                              |
| 34.86 mi | Turn left onto Swanton Rd                                                                 |
| 37.99 mi | Head north on Swanton Rd toward Swanton View Rd                                           |
| 40.36 mi | Turn left to stay on Swanton Rd                                                           |
| 40.81 mi | Head southeast on Swanton Rd toward CA-1 S/Coast Rd                                       |
| 41.46 mi | Head southwest on Swanton Rd toward CA-1 N/Coast Rd                                       |
| 41.52 mi | Turn right onto CA-1 N/Cabrillo<br>Hwy/Coast Rd Continue to follow<br>CA-1 N/Cabrillo Hwy |
| 49.46 mi | Turn right onto Gazos Creek Rd                                                            |
| 49.5 mi  | Head east on Gazos Creek Rd toward Cloverdale Rd                                          |
| 51.57 mi | Slight left onto Cloverdale Rd                                                            |
| 53.15 mi | Head north on Cloverdale Rd toward S Butano Fire Trail                                    |
| 56.08 mi | Head northeast on Cloverdale Rd toward Ranch Rd                                           |
| 57.1 mi  | Head northwest on Cloverdale Rd toward Pescadero Creek Rd                                 |
| 57.11 mì | Turn left onto Pescadero Creek Rd                                                         |
| 57.67 mi | Turn right onto Stage Rd                                                                  |
| 57.77 mi | Head north on Stage Rd toward<br>North St                                                 |
| 60.45 mi | Head northwest on Stage Rd toward<br>Jeep Trail                                           |
|          |                                                                                           |

| 62.38 mi | Turn right onto Pomponio Creek Rd                                    |
|----------|----------------------------------------------------------------------|
| 62.38 mi | Head northeast on Pomponio Creek<br>Rd Partial restricted usage road |
| 65.92 mi | Turn right                                                           |
| 66.88 mi | Head north Restricted usage road                                     |
| 67.83 mi | Turn left toward Pomponio Creek Rd<br>Restricted usage road          |
| 68.68 mi | Continue straight onto Pomponio Creek Rd                             |
| 71.37 mi | Continue onto Stage Rd                                               |
| 72.44 mi | Head north on Stage Rd                                               |
| 74.3 mi  | Head northwest on Stage Rd toward CA-1 S/Cabrillo Hwy                |
| 74.9 mi  | Head north on Stage Rd toward CA-1<br>S/Cabrillo Hwy                 |
| 75.18 mi | Head west on Stage Rd toward CA-1 S/Cabrillo Hwy                     |
| 75.19 mi | Turn right onto CA-1 N/Cabrillo Hwy                                  |
| 76.74 mi | Turn right onto Tunitas Creek Rd                                     |
| 77.64 mi | Head northeast on Tunitas Creek Rd toward Star Hill Rd               |
| 78.76 mi | Turn left onto Lobitos Creek Cutoff                                  |
| 79.04 mi | Head west on Lobitos Creek Cutoff toward Verde Rd                    |
| 80.44 mi | Turn right onto Verde Rd                                             |
| 80.96 mi | Head north on Verde Rd toward<br>Purisima Creek Rd                   |
| 82.22 mi | Head northwest on Verde Rd toward<br>Purisima Creek Rd               |
| 82.23 mi | Turn right onto Purisima Creek Rd                                    |
| 85.76 mi | Turn left onto Higgins Canyon Rd                                     |
| 86.33 mi | Head northwest on Higgins Canyon Rd                                  |
| 89.46 mi | Destination will be on the right                                     |
|          |                                                                      |